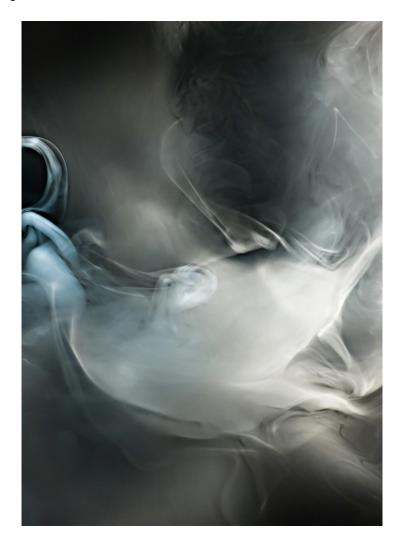

## **Smoke & Mirrors 5**

Daniele Albright

#### **DESCRIPTION**

Interested in collapsing the contradictions between form and formlessness, Daniele Albright's work focuses on the immaterial as the indeterminate and shifting space between perception and the material world. In her limited edition Smoke & Mirrors series, the seemingly formless material of smoke is manipulated using the slightest shifts in atmospheric pressure, air movements significantly lighter than a single breath. The resulting ephemeral forms are captured photographically.