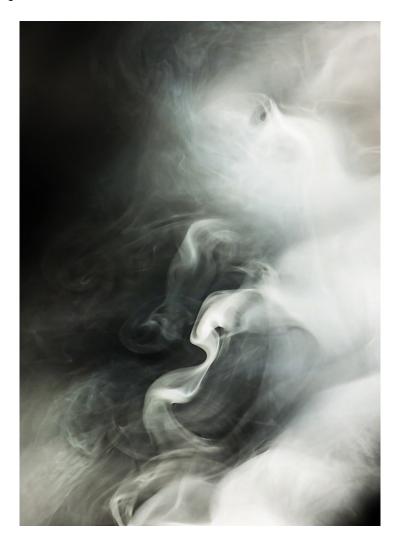

## **DESCRIPTION**

Interested in collapsing the contradictions between form and formlessness, Daniele Albright's work focuses on the immaterial as the indeterminate and shifting space between perception and the material world. In her limited edition Smoke & Mirrors series, the seemingly formless material of smoke is manipulated using the slightest shifts in atmospheric pressure, air movements significantly lighter than a single breath. The resulting ephemeral forms are captured photographically, and illuminated from within.