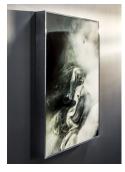

## **DESCRIPTION**

Interested in collapsing the contradictions between form and formlessness, Daniele Albright's work focuses on the immaterial as the indeterminate and shifting space between perception and the material world. In her limited edition Smoke & Mirrors series, the seemingly formless material of smoke is manipulated using the slightest shifts in atmospheric pressure, air movements significantly lighter than a single breath. The resulting ephemeral forms are captured photographically, and illuminated from within.

## ADDITIONAL INFORMATION

**MATERIALS** 

Photographic Transparency, LED panel, Coated Glass, Aluminum

**DIMENSIONS** 39" W x 54" H

Edition of 3.