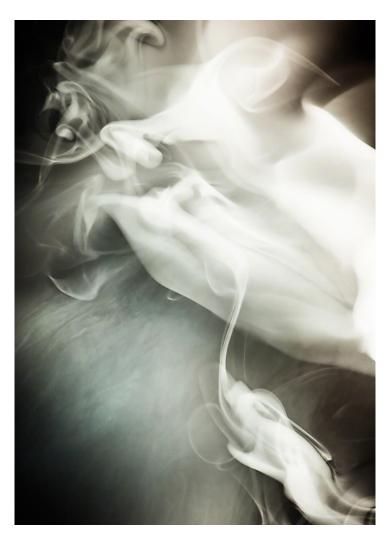

## Smoke & Mirrors 12

Daniele Albright

## DESCRIPTION

Interested in collapsing the contradictions between form and formlessness, Daniele Albright's work focuses on the immaterial as the indeterminate and shifting space between perception and the material world. In her limited edition Smoke & Mirrors series, the seemingly formless material of smoke is manipulated using the slightest shifts in atmospheric pressure, air movements significantly lighter than a single breath. The resulting ephemeral forms are captured photographically, and illuminated from within.

## ADDITIONAL INFORMATION

MATERIALS Photographic Transparency, LED panel, Coated Glass, Aluminum

sales@twentieth.net

DIMENSIONS 39" W x 54" H

Edition of 3.