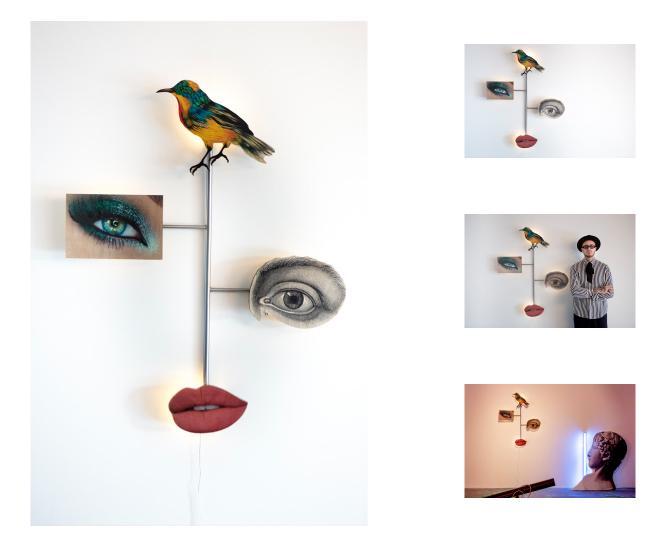

## Game Over Wall Light

Mattia Biagi

## DESCRIPTION

This sculptural wall lamp from Mattia Biagi's Metropolitan Sets series expresses the personal investigation of the artist straddling life and death, nature and civilization, preservation and transformation. The images used to build the bodies of the pieces are references emerging from a lifetime of photographic clippings accumulated in the midst of magazines, pornography, art history, and personal photos.

After having been directly printed on wood with a multilayered ink process, the images are cutout and assembled onto a classic furniture form. This anthology of memories, visions and experiences allows Biagi to draw directly from his subconscious to create a three-dimensional statuary collage.

## ADDITIONAL INFORMATION

MATERIALS: Printed and milled wood, polished metal

DIMENSIONS: H 46 in x W 35 in x D 3.5 in

This piece is unique