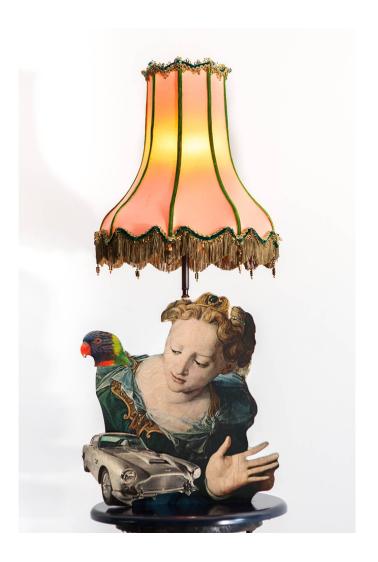

## Repeat After Me? Table Lamp

Mattia Biagi

## **DESCRIPTION**

This sculptural table lamp from Mattia Biagi's Metropolitan Sets series expresses the personal investigation of the artist straddling life and death, nature and civilization, preservation and transformation. The images used to build the bodies of the pieces are references emerging from a lifetime of photographic clippings accumulated in the midst of magazines, pornography, art history, and personal photos.

After having been directly printed on wood with a multilayered ink process, the images are cutout and assembled onto a classic furniture form. This anthology of memories, visions and experiences allows Biagi to draw directly from his subconscious to create a three-dimensional statuary collage.

## ADDITIONAL INFORMATION

MATERIALS: Printed and milled wood, metal, silk, glass

DIMENSIONS: H 37 in x Diameter 16 in

This piece is unique