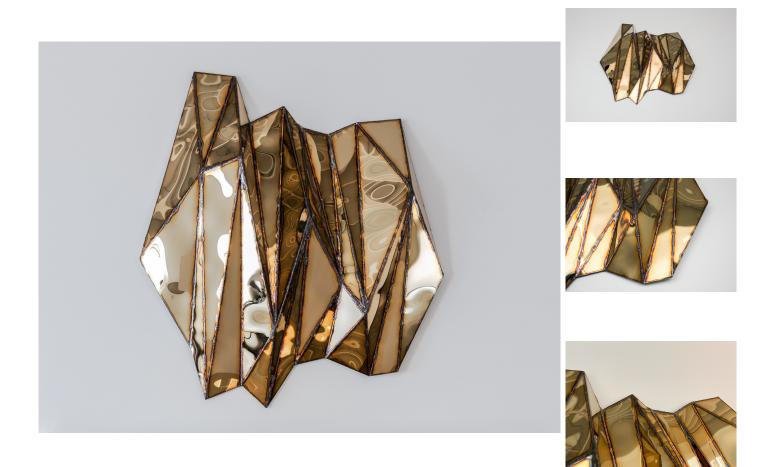

## Wing Wall Piece Gold

## DESCRIPTION

Mayor digitally designs his pieces using sophisticated CAD applications and then meticulously hand-makes each one using traditional welding techniques. The surfaces are mirror smooth anodized stainless steel that warp and twist when the seams are welded and then left raw, allowing a viewer to experience and understand the craftsmanship behind the construction. Mayor's technique is inspired by the sculptural possibilities of a high-tech approach while also embracing the idiosyncrasies and individuality of the hand-made.

## ADDITIONAL INFORMATION

Title: Wing (wall piece) Dimensions: H34.3" x W31.9" x D4.5" Material: Welded mirror polished stainless steel Finish: Gold Origin: United Kingdom Year: 2019 Editions: 8