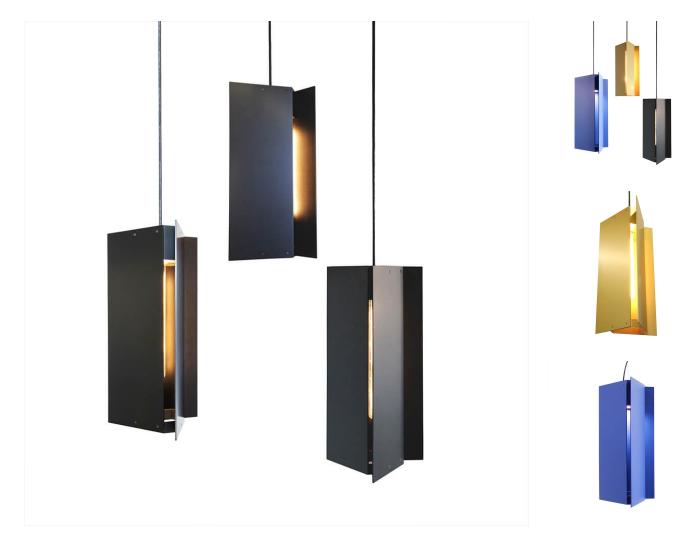

## **Tripp Pendant**

## DESCRIPTION

twentieth

The Tripp lighting line combines the grounded stability of a strict geometric form with the radial energy of a spiral's expansive movement.

Crafted from minimal materials to create an ultra-sleek design, the Tripp light extrapolates a classic threesided shape. Panels placed at angles reflect and diffuse, emanating light outwards through apertures. This dynamic architecture creates prismatic patterns that play softly across a room's surfaces.

Evoking a sense of the infinitely circling galaxy, the Tripp lighting line embodies a triangulation of strength, energy and essential form.

> www.twentieth.net sales@twentieth.net 323.904.1200

## ADDITIONAL INFORMATION

MATERIALS: Brass or steel DIMENSIONS: 10.75" W x 10" D x 22" H FINISHES: Steel, Satin Brass; please contact sales@twentieth.net for custom colors LAMPING: E26 Base, frosted T8 bulb not included CANOPY: 2' stem to be cut on site