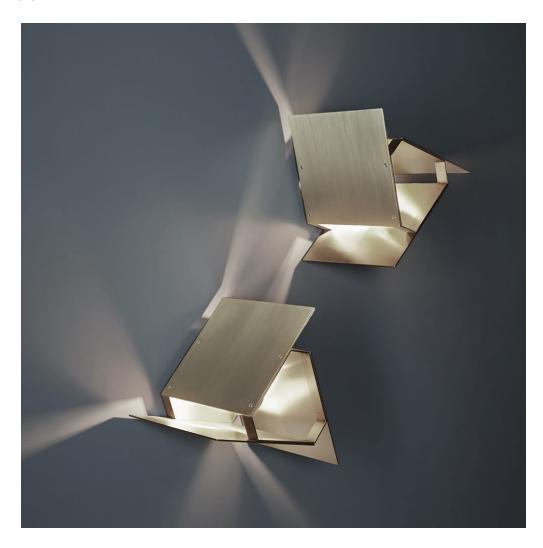

## **DESCRIPTION**

The Tripp lighting line combines the grounded stability of a strict geometric form with the radial energy of a spiral's expansive movement.

Crafted from minimal materials to create an ultra-sleek design, the Tripp light extrapolates a classic three-sided shape. Panels placed at angles reflect and diffuse, emanating light outwards through apertures. This dynamic architecture creates prismatic patterns that play softly across a room's surfaces.

Evoking a sense of the infinitely circling galaxy, the Tripp lighting line embodies a triangulation of strength, energy and essential form.