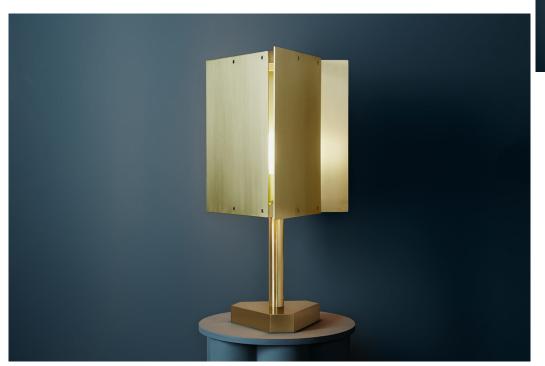

## DESCRIPTION

twentieth

The Tripp lighting line combines the grounded stability of a strict geometric form with the radial energy of a spiral's expansive movement.

Crafted from minimal materials to create an ultra-sleek design, the Tripp light extrapolates a classic threesided shape. Panels placed at angles reflect and diffuse, emanating light outwards through apertures. This dynamic architecture creates prismatic patterns that play softly across a room's surfaces.

Evoking a sense of the infinitely circling galaxy, the Tripp lighting line embodies a triangulation of strength, energy and essential form.

> sales@twentieth.net 323.904.1200 www.twentieth.net

## ADDITIONAL INFORMATION

MATERIALS: Brass or steel DIMENSIONS: 11"W x 12"D x 22"H FINISHES: Steel or Satin Brass LAMPING: E26 base, frosted G25 bulb not included CANOPY: 12ft black cord with on/off switch