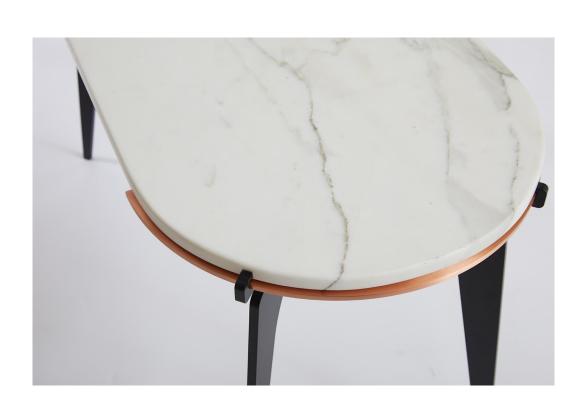

## **DESCRIPTION**

Italian and Turkish marbles set atop its metal base, the PRONG collection evokes the image of fine jewelry complete with a precious stone resting above its pedestal. Through its reinterpretation of a classic geometric aesthetic, the PRONG offers a dynamic interplay of round contours intersecting with long delicate legs. Base and hardware finishes available in black steel, brass, copper, and nickel.

## ADDITIONAL INFORMATION

MATERIALS: Marble, Steel, and/ or Brass, Copper

DIMENSIONS: 16.75" x 33.25" x 19" H

FINISH OPTIONS: Blackened Steel, Satin Brass, Satin Copper

HARDWARE OPTIONS: Blackened Steel, Satin Brass, Satin Copper