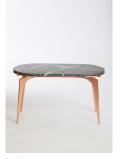

## **DESCRIPTION**

Italian and Turkish marbles set atop its metal base, the PRONG collection evokes the image of fine jewelry complete with a precious stone resting above its pedestal. Through its reinterpretation of a classic geometric aesthetic, the PRONG offers a dynamic interplay of round contours intersecting with long delicate legs. Base and hardware finishes available in black steel, brass, copper, and nickel.

## ADDITIONAL INFORMATION

MATERIALS: Marble, Steel, and/ or Brass, Copper

DIMENSIONS: 16.75" x 33.25" x 19" H

FINISH OPTIONS: Blackened Steel, Satin Brass, Satin Copper

HARDWARE OPTIONS: Blackened Steel, Satin Brass, Satin Copper