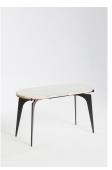

## **DESCRIPTION**

Italian and Turkish marbles set atop its metal base, the PRONG collection evokes the image of fine jewelry complete with a precious stone resting above its pedestal. Through its reinterpretation of a classic geometric aesthetic, the PRONG offers a dynamic interplay of round contours intersecting with long delicate legs. Base and hardware finishes available in black steel, brass, copper, and nickel.

## ADDITIONAL INFORMATION

MATERIALS: Marble, Steel, and/ or Brass, Copper

DIMENSIONS: 16.75" x 33.25" x 19" H

FINISH OPTIONS: Blackened Steel, Satin Brass, Satin Copper

HARDWARE OPTIONS: Blackened Steel, Satin Brass, Satin Copper