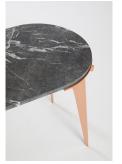

## **DESCRIPTION**

Italian and Turkish marbles set atop its metal base, the PRONG collection evokes the image of fine jewelry complete with a precious stone resting above its pedestal. Through its reinterpretation of a classic geometric aesthetic, the PRONG offers a dynamic interplay of round contours intersecting with long delicate legs. Base and hardware finishes available in black steel, brass, copper, and nickel.

## ADDITIONAL INFORMATION

MATERIALS: Marble, Steel, and/ or Brass, Copper

DIMENSIONS: 16.75" x 33.25" x 19" H

FINISH OPTIONS: Blackened Steel, Satin Brass, Satin Copper

HARDWARE OPTIONS: Blackened Steel, Satin Brass, Satin Copper