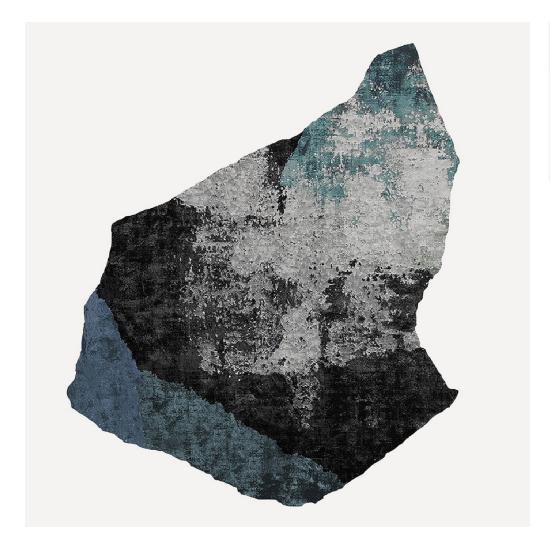

## Alnarp W1 Lose Control Petrol By Calle Henzel

Henzel Studio

## DESCRIPTION

All pieces in this collection are made by hand, using centuries' old weaving techniques that make each rug one of a kind. Henzel Studio's ethos is based on the artistic practice of Calle Henzel, founder and creative director. Over the past twenty years, he has translated his artistic practice as painter and collage artist into the medium at hand, positioning Henzel Studio as one of the most progressive luxury rug brands in the world.

ADDITIONAL INFORMATION

**CALLE HENZEL** 

Alnarp W1 Lose Control Petrol, 2016 Diamond Dust / Earth

Hand knotted

Silk

Custom size / colors upon request