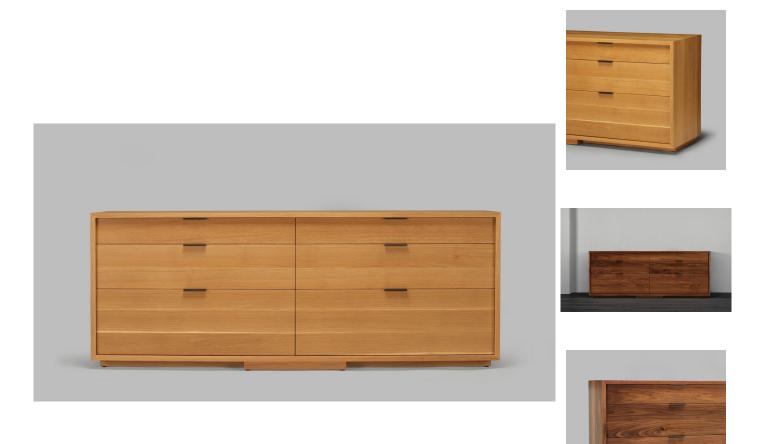

### DESCRIPTION

Lineground 6-drawer horizontal bureaus feature solid timber construction, mortise-and-tenon joinery, and mitered corners with matched seams/waterfall edges. There are 3 standard models, and all offer 6 graduated drawers in maple timber with cork-lined bottoms and soft-closing concealed runners and low-profile tab pulls. Custom sizes, configurations, and materials are available

DIMENSIONS L26| 72" W x 18" D x 27.5" H

Please contact sales@twentieth.net for pricing on Brushed Stainless Steel and Rubbed Bronze finishes

3 DRAWER SPEC SHEET 6 DRAWER SPEC SHEET