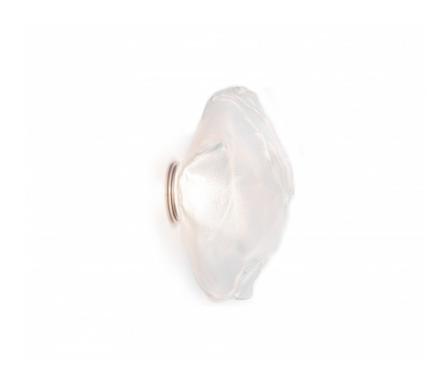

## **DESCRIPTION**

73s is a surface mounted light fixture designed to be mounted on walls and ceilings, with transformers mounted remotely. This low-voltage wall- or ceiling-mounted light is a hand blown into a folded and highly heat-resistant ceramic fabric vessel. Each pendant is housed with a 2.3-watt ring LED lamp which fills the volume of the pendant with diffuse light.

## ADDITIONAL INFORMATION

MATERIALS: blown glass, stainless steel hardware, electrical components, silicone gasket, metal mounting plate

MEASUREMENTS: H 10.5" - 12 x W 10.5" - 12 X D 3"-6"

WEIGHT: 6lb

MOUNTING: Metal mounting plate 79mm (3.1") in diameter

LAMPING: 1.5w LED or 10w xenon

POWER SUPPLIES: remote mounted. Power supplies included

SPEC SHEETS VIEW BOOK INSTALL GUIDES WALL / CEILING 3D FILES .ZIP