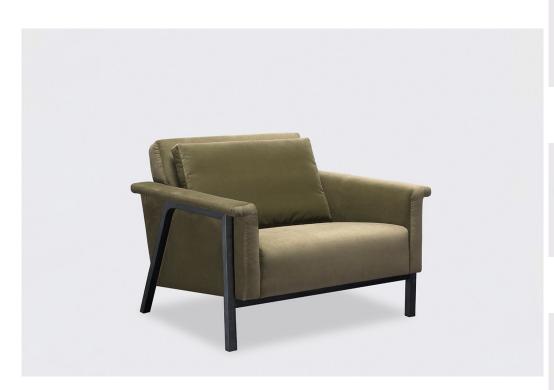

# **Maxx**

#### ADDITIONAL INFORMATION

**MATERIALS** 

Upholstery, Wood

**VARIATIONS** 

Upholstery: COM or COL

Leather: Black, Mocca, Navy, Straw, Anthracite, Elephant, Oyster, Latte or White

Wood: Natural Ash, Natural Oak, Carbon Ash, Carbon Oak, Dark Java Ash, Dark Java Oak, Chalk Ash, Chalk

Oak or Walnut

**DIMENSIONS** 

35" W x 34.8" D x 29.1" H

PRICING + COM

This OKHA design is priced to accommodate Customer's Own Material (COM).

A limited range of fabrics are available from OKHA at an additional cost.