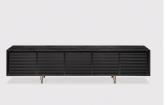

### ADDITIONAL INFORMATION

MEASUREMENTS W 92.5" x H 23.8" x D 19.6"(2350 W x 500 D x 605 H mm)

MATERIALS

Wood and Brass

SPEC SHEET