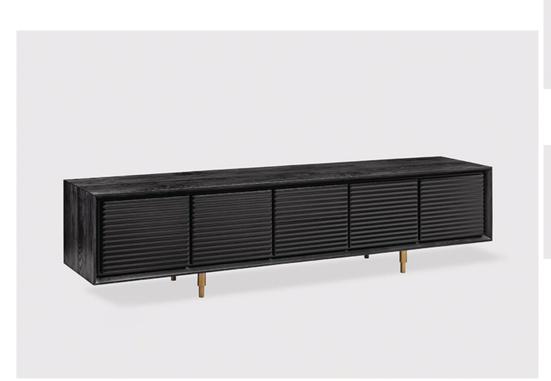

### ADDITIONAL INFORMATION

MEASUREMENTS W 92.5" x H 23.8" x D 19.6"(2350 W x 500 D x 605 H mm)

MATERIALS

Wood and Brass

SPEC SHEET