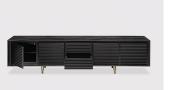

### ADDITIONAL INFORMATION

MEASUREMENTS W 92.5" x H 23.8" x D 19.6"(2350 W x 500 D x 605 H mm)

MATERIALS

Wood and Brass

SPEC SHEET