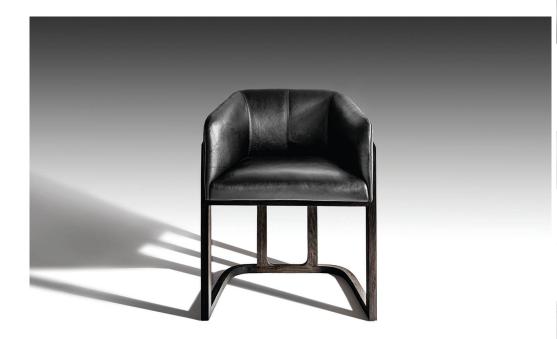

#### DESCRIPTION

twentieth

OKHA's diverse design repertoire is keenly focused on purity of form and a high regard for noble materials, traditional artisanal and hand-crafted techniques. OKHA's creative direction and DNA is clearly stated in its bespoke, limited series works and its production furniture collection.

Each design focuses on an essential statement of line, the resonance of natural materials and the desire to gracefully hold space via a taut and articulate silhouette. The resulting works arrive at a provocative junction of contemporary design and the manifestation of a distinctly personal expression.

DIMENSIONS 23.6" W x 22.8" D x 29.9" H, SH 18.5"

PRICING + COM

This OKHA design is priced to accommodate Customer's Own Material (COM). A limited range of fabrics are available from OKHA at an additional cost. Please consult our Sales Team for additional information or samples.