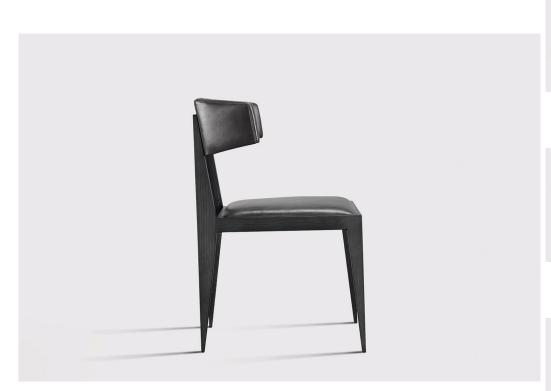

#### **DESCRIPTION**

OKHA's diverse design repertoire is keenly focused on purity of form and a high regard for noble materials, traditional artisanal and hand-crafted techniques. OKHA's creative direction and DNA is clearly stated in its bespoke, limited series works and its production furniture collection.

Each design focuses on an essential statement of line, the resonance of natural materials and the desire to gracefully hold space via a taut and articulate silhouette. The resulting works arrive at a provocative junction of contemporary design and the manifestation of a distinctly personal expression.

#### ADDITIONAL INFORMATION

**MATERIALS** 

Upholstery, Wood

**VARIATIONS** 

Upholstery: COM or COL

Leather: Black, Mocca, Navy, Straw, Anthracite, Elephant, Oyster, Latte or White

Wood: Natural Ash, Natural Oak, Carbon Ash, Carbon Oak, Dark Java Ash, Dark Java Oak, Chalk Oak or

Walnut

**DIMENSIONS** 

22.4" W x 20.9" D x 32.3" H, SH 18.5"

PRICING + COM

This OKHA design is priced to accommodate Customer's Own Material (COM).

A limited range of fabrics are available from OKHA at an additional cost.