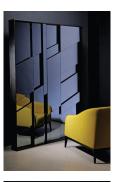

## **Black Rain**

OKHA

#### ADDITIONAL INFORMATION

MATERIALS

Mirror, Patinated Blue Black Mild Steel Frame

**VARIATIONS** 

Mirror: Clear, Grey or Bronze

**DIMENSIONS** 

59.8" W x 3.9" D x 81.3" H

SPEC SHEET