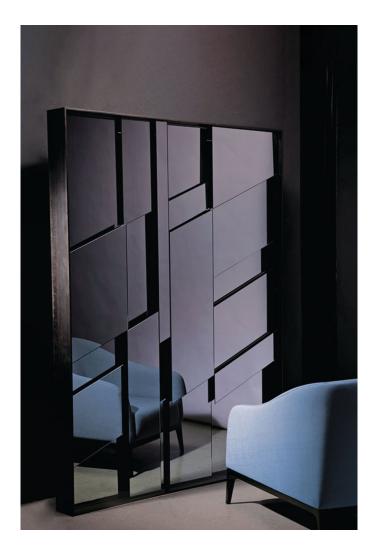

## **Black Rain**

OKHA

#### ADDITIONAL INFORMATION

MATERIALS

Mirror, Patinated Blue Black Mild Steel Frame

**VARIATIONS** 

Mirror: Clear, Grey or Bronze

**DIMENSIONS** 

59.8" W x 3.9" D x 81.3" H

SPEC SHEET