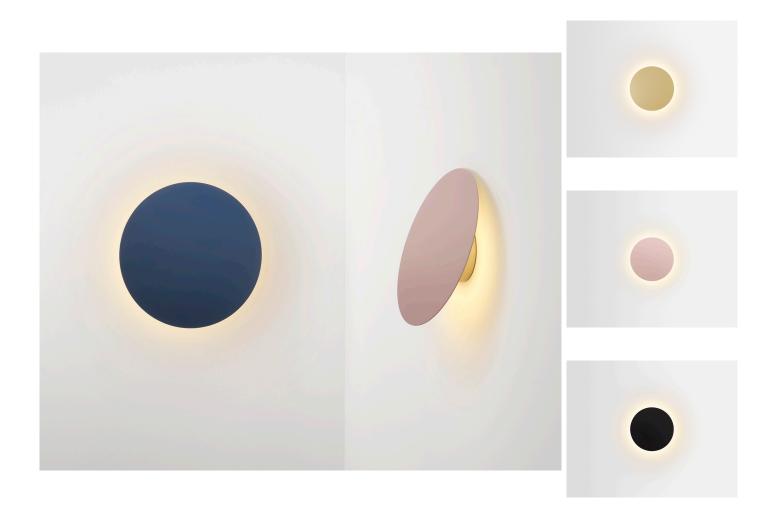

## **DESCRIPTION**

The circular motif of the Polar is synonymous in its minimal operative form. The product utilizes a unique hinge joint allowing the shade disc to pivot up or down, softly directing the light output as desired. Polar Wall's anodized gold wall canopy provides a beautiful base for the light to mount onto the wall and houses the 13W dimmable LED module.

## ADDITIONAL INFORMATION

MATERIALS: Anodised Aluminium and Painted Aluminium

DIMENSIONS: Ø11.8"x2"

LAMPING: 120v - 11W LED Module, 1080 Im 2900K warm white, dimmable

FINISH OPTIONS: Polar White (PWH), Midnight Blue(MBL), Dusk Pink (DPK), Black (BLK)