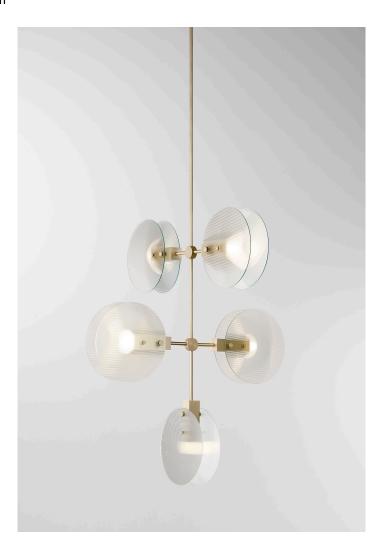

## **Nebulae 15- Five Hanging Chandelier**

Ross Gardam

#### **DESCRIPTION**

The Nebulae Collection is inspired by the diffusion of both natural and LED light. The geometric machined forms coupled with the fluid glass discs creates a balance between the elements.

The chandelier can be composed in a variety of hanging configurations and is available in one, two, three and five hanging options with symmetrical or offset variations. The body is manufactured from machined aluminum white champagne or black anodized. Nebulae's discs are available in a textured, bubbled black glass, white pearl or a fluted clear glass, each creating a unique light dispersion.

#### ADDITIONAL INFORMATION

DIMENSIONS: 34.2" x 34.2" x 39.2"

MATERIALS: Anodised Aluminium, Glass

FINISH OPTIONS: Fluted Glass (FLU), Textured Black (TBB), White Pearl (WHP)

LAMPING: (120V) E26 lamp holder supplied for North America/Canada