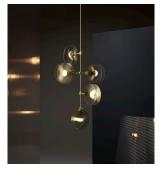

## **Nebulae 15- Five Hanging Chandelier**

Ross Gardam

#### **DESCRIPTION**

The Nebulae Collection is inspired by the diffusion of both natural and LED light. The geometric machined forms coupled with the fluid glass discs creates a balance between the elements.

The chandelier can be composed in a variety of hanging configurations and is available in one, two, three and five hanging options with symmetrical or offset variations. The body is manufactured from machined aluminum white champagne or black anodized. Nebulae's discs are available in a textured, bubbled black glass, white pearl or a fluted clear glass, each creating a unique light dispersion.

#### ADDITIONAL INFORMATION

DIMENSIONS: 34.2" x 34.2" x 39.2"

MATERIALS: Anodised Aluminium, Glass

FINISH OPTIONS: Fluted Glass (FLU), Textured Black (TBB), White Pearl (WHP)

LAMPING: (120V) E26 lamp holder supplied for North America/Canada