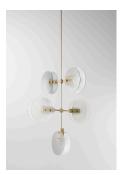

## **Nebulae 15- Five Hanging Chandelier**

Ross Gardam

#### **DESCRIPTION**

The Nebulae Collection is inspired by the diffusion of both natural and LED light. The geometric machined forms coupled with the fluid glass discs creates a balance between the elements.

The chandelier can be composed in a variety of hanging configurations and is available in one, two, three and five hanging options with symmetrical or offset variations. The body is manufactured from machined aluminum white champagne or black anodized. Nebulae's discs are available in a textured, bubbled black glass, white pearl or a fluted clear glass, each creating a unique light dispersion.

#### ADDITIONAL INFORMATION

DIMENSIONS: 34.2" x 34.2" x 39.2"

MATERIALS: Anodised Aluminium, Glass

FINISH OPTIONS: Fluted Glass (FLU), Textured Black (TBB), White Pearl (WHP)

LAMPING: (120V) E26 lamp holder supplied for North America/Canada