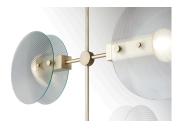

## **Nebulae 15- Five Hanging Chandelier**

Ross Gardam

#### **DESCRIPTION**

The Nebulae Collection is inspired by the diffusion of both natural and LED light. The geometric machined forms coupled with the fluid glass discs creates a balance between the elements.

The chandelier can be composed in a variety of hanging configurations and is available in one, two, three and five hanging options with symmetrical or offset variations. The body is manufactured from machined aluminum white champagne or black anodized. Nebulae's discs are available in a textured, bubbled black glass, white pearl or a fluted clear glass, each creating a unique light dispersion.

#### ADDITIONAL INFORMATION

DIMENSIONS: 34.2" x 34.2" x 39.2"

MATERIALS: Anodised Aluminium, Glass

FINISH OPTIONS: Fluted Glass (FLU), Textured Black (TBB), White Pearl (WHP)

LAMPING: (120V) E26 lamp holder supplied for North America/Canada