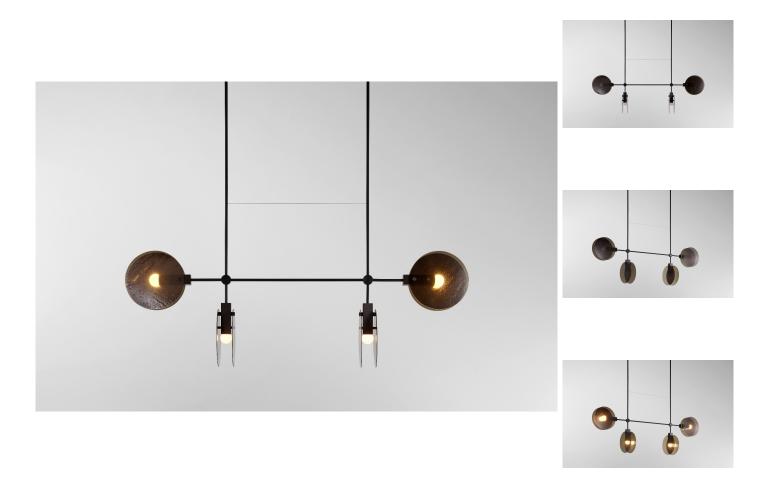

# Nebulae 24 - Four Hanging Horizontal Chandelier

Ross Gardam

#### **DESCRIPTION**

Designed for use in larger open spaces, working in modular configurations, the Horizontal Nebulae Collection is inspired by the diffusion of both natural and LED light.

Available in several configurations and glass finishes, The Nebulae Horizontal collection is both dynamic and sculptural in its linear form. Ideal feature lighting for grand foyers, above dining tables and hotel lobbies. The body is manufactured from machined aluminum white champagne or black anodized. Nebulae's discs are available in a textured, bubbled black glass, white pearl or a fluted clear glass, each creating a unique light dispersion.

#### ADDITIONAL INFORMATION

DIMENSIONS: 65.2" x 11.8" x 23.6"

MATERIALS: Anodised Aluminium, Glass

FINISH OPTIONS: Fluted Glass (FLU), Textured Black (TBB), White Pearl (WHP)

LAMPING: (120V) E26 lamp holder supplied for North America/Canada