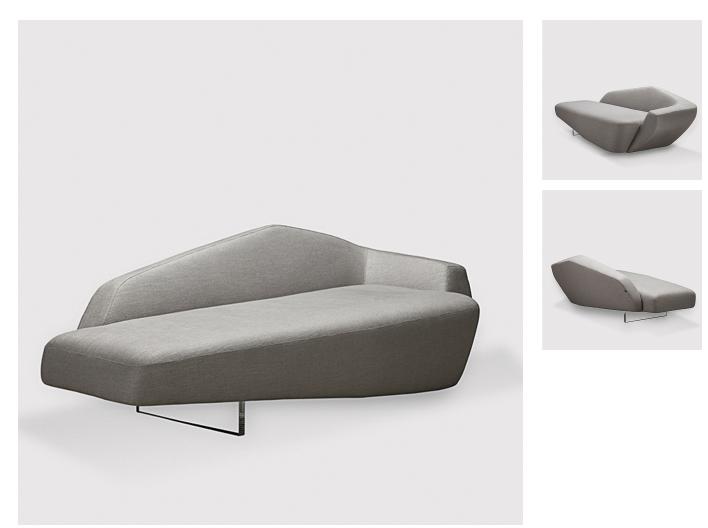

### ADDITIONAL INFORMATION

SIZE 2235 W x 1030 D x 690 H mm

SEAT HEIGHT 385 mm

FINISH Upholstered / Perspex Feet

Excluding Fabric: Requires 9.5m Including Fabric: 9.5m @ R850 p/m PRICING + COM This OKHA design is priced to accommodate Customer's Own Material (COM). A limited range of fabrics are available from OKHA at an additional cost. Please consult our Sales Team for additional information or samples.