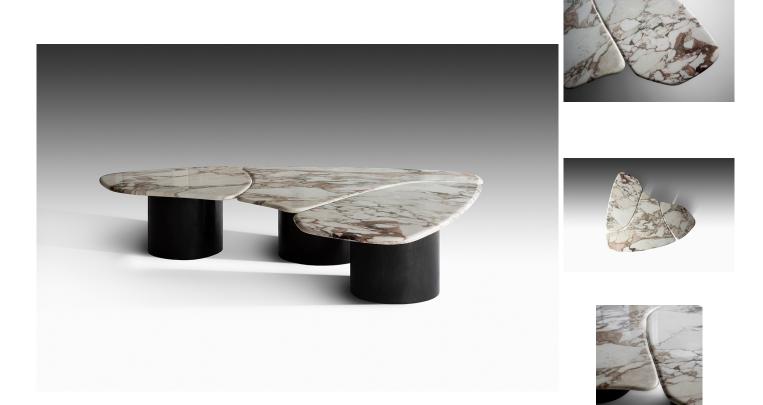

## Tectra Coffee Table

OKHA

## ADDITIONAL INFORMATION

MATERIALS

Marble, Steel

VARIATIONS

Metal: Patinated Blue Black Mild Steel, Powerdercoated Mild Steel, Black High Gloss, Black Ferrograin, Saddle Wood Ferrograin, Light Grey High Gloss, Charcoal Satin, Light Grey Ferrograin, White Ferrograin or Satin White

Marble: Nero Marquina, Verde Guatemala, Carrara, Crema Rosa, Rosso Levante, Arabescato Vagli, Calcatta Vagli Rosato or Calcatta Venato

DIMENSIONS 78.7" W x 63" D x 15" H

**OKHA MANIFESTO** 