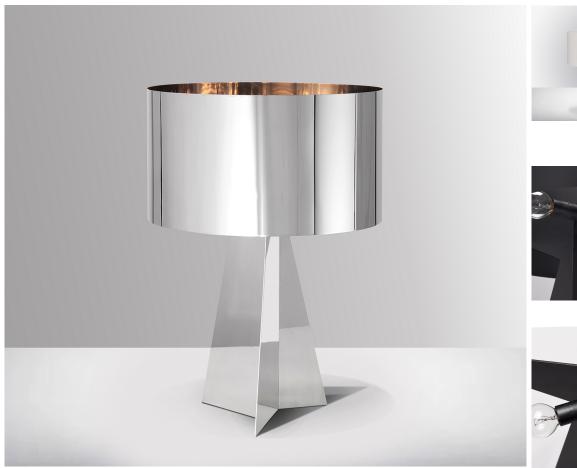

### ADDITIONAL INFORMATION

MEASUREMENTS 410 D X 590 H mm / 16.1 D X 23.2 H in (incl. shade)

**FINISH** 

Stainless steel frame and shade or Powdercoated Mild Steel Frame and Shade - Black or White Ferrograin