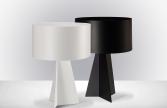

### ADDITIONAL INFORMATION

MEASUREMENTS 410 D X 590 H mm / 16.1 D X 23.2 H in (incl. shade)

**FINISH** 

Stainless steel frame and shade or Powdercoated Mild Steel Frame and Shade - Black or White Ferrograin