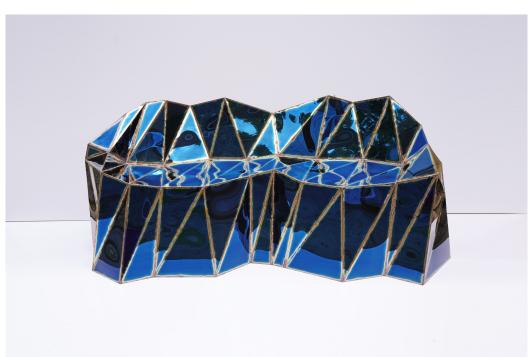

## **DESCRIPTION**

Mayor digitally designs his pieces using sophisticated CAD applications and then meticulously hand-makes each one using traditional welding techniques. The surfaces are mirror smooth anodized stainless steel that warp and twist when the seams are welded and then left raw, allowing a viewer to experience and understand the craftsmanship behind the construction. Mayor's technique is inspired by the sculptural possibilities of a high-tech approach while also embracing the idiosyncrasies and individuality of the hand-made.

## ADDITIONAL INFORMATION

Title: Glenda (settee)

Dimensions: H28.3" x W68.1" x D30.7"

Material: Welded mirror polished stainless steel

Finish: Sapphire

Origin: United Kingdom

Year: 2019 Editions: 8