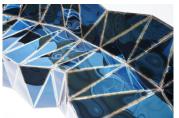

## **DESCRIPTION**

Mayor digitally designs his pieces using sophisticated CAD applications and then meticulously hand-makes each one using traditional welding techniques. The surfaces are mirror smooth anodized stainless steel that warp and twist when the seams are welded and then left raw, allowing a viewer to experience and understand the craftsmanship behind the construction. Mayor's technique is inspired by the sculptural possibilities of a high-tech approach while also embracing the idiosyncrasies and individuality of the hand-made.

## ADDITIONAL INFORMATION

Title: Glenda (settee)

Dimensions: H28.3" x W68.1" x D30.7"

Material: Welded mirror polished stainless steel

Finish: Sapphire

Origin: United Kingdom

Year: 2019 Editions: 8