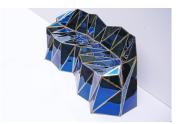

## **DESCRIPTION**

Mayor digitally designs his pieces using sophisticated CAD applications and then meticulously hand-makes each one using traditional welding techniques. The surfaces are mirror smooth anodized stainless steel that warp and twist when the seams are welded and then left raw, allowing a viewer to experience and understand the craftsmanship behind the construction. Mayor's technique is inspired by the sculptural possibilities of a high-tech approach while also embracing the idiosyncrasies and individuality of the hand-made.

## ADDITIONAL INFORMATION

Title: Glenda (settee)

Dimensions: H28.3" x W68.1" x D30.7"

Material: Welded mirror polished stainless steel

Finish: Sapphire

Origin: United Kingdom

Year: 2019 Editions: 8