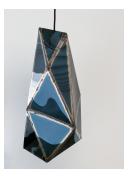

## **DESCRIPTION**

Mayor digitally designs his pieces using sophisticated CAD applications and then meticulously hand-makes each one using traditional welding techniques. The surfaces are mirror smooth anodized stainless steel that warp and twist when the seams are welded and then left raw, allowing a viewer to experience and understand the craftsmanship behind the construction. Mayor's technique is inspired by the sculptural possibilities of a high-tech approach while also embracing the idiosyncrasies and individuality of the hand-made.

## ADDITIONAL INFORMATION

Title: Traxler (pendants)

Dimensions, small: H23.6" x W10.2" x D10.2"

Dimensions, medium: H29.1" x W13.8" x D12.2" Dimensions, large: H34.4" x W15.7" x D12.2" Material: Welded mirror polished stainless steel Finish: Onyx (small & large), Sapphire (medium)