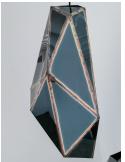

## **DESCRIPTION**

Mayor digitally designs his pieces using sophisticated CAD applications and then meticulously hand-makes each one using traditional welding techniques. The surfaces are mirror smooth anodized stainless steel that warp and twist when the seams are welded and then left raw, allowing a viewer to experience and understand the craftsmanship behind the construction. Mayor's technique is inspired by the sculptural possibilities of a high-tech approach while also embracing the idiosyncrasies and individuality of the hand-made.

## ADDITIONAL INFORMATION

Title: Traxler (pendants)

Dimensions, small: H23.6" x W10.2" x D10.2"

Dimensions, medium: H29.1" x W13.8" x D12.2" Dimensions, large: H34.4" x W15.7" x D12.2" Material: Welded mirror polished stainless steel Finish: Onyx (small & large), Sapphire (medium)