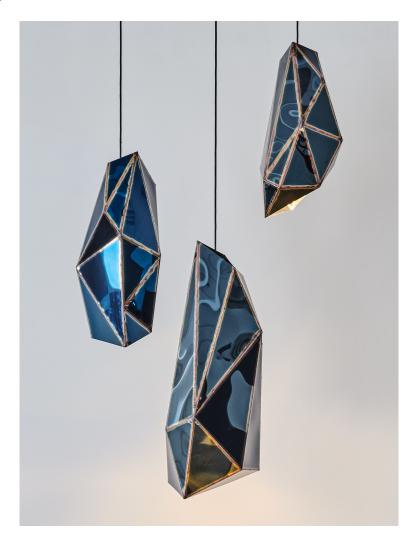

## **DESCRIPTION**

Mayor digitally designs his pieces using sophisticated CAD applications and then meticulously hand-makes each one using traditional welding techniques. The surfaces are mirror smooth anodized stainless steel that warp and twist when the seams are welded and then left raw, allowing a viewer to experience and understand the craftsmanship behind the construction. Mayor's technique is inspired by the sculptural possibilities of a high-tech approach while also embracing the idiosyncrasies and individuality of the hand-made.

## ADDITIONAL INFORMATION

Title: Traxler (pendants)

Dimensions, small: H23.6" x W10.2" x D10.2"

Dimensions, medium: H29.1" x W13.8" x D12.2" Dimensions, large: H34.4" x W15.7" x D12.2" Material: Welded mirror polished stainless steel Finish: Onyx (small & large), Sapphire (medium)