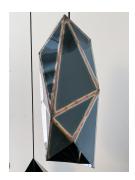

## **DESCRIPTION**

Mayor digitally designs his pieces using sophisticated CAD applications and then meticulously hand-makes each one using traditional welding techniques. The surfaces are mirror smooth anodized stainless steel that warp and twist when the seams are welded and then left raw, allowing a viewer to experience and understand the craftsmanship behind the construction. Mayor's technique is inspired by the sculptural possibilities of a high-tech approach while also embracing the idiosyncrasies and individuality of the hand-made.

## ADDITIONAL INFORMATION

Title: Traxler (pendants)

Dimensions, small: H23.6" x W10.2" x D10.2"

Dimensions, medium: H29.1" x W13.8" x D12.2" Dimensions, large: H34.4" x W15.7" x D12.2" Material: Welded mirror polished stainless steel Finish: Onyx (small & large), Sapphire (medium)