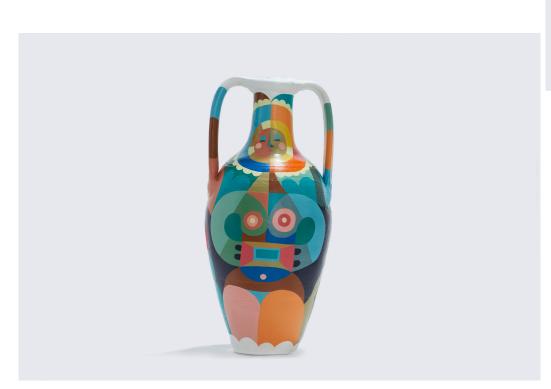

## **DESCRIPTION**

Objects of Desire Series by Liselotte Watkins

Following her collaborations with the doyenne of intelligent fashion Miuccia Prada and the legendary Italian porcelain workshop Bitossi, Liselotte Watkins has partnered with Established & Sons for the first time to create a considered collection to be exhibited at Nomad.

Combining her expressive linework, bold colors and feminine forms with vintage Italian ceramics, the pieces are unrepeatable and representative of the beginning of a new era of limited edition collaborations between the brand and artists and designers.

## ADDITIONAL INFORMATION

TITLE

Armonia

**SERIES** 

Objects of Desire

LIMITED EDITION

8 + 2AP

**DESIGNER** 

Liselotte Watkins

YEAR

2019

MATERIALS

Acrylic on ceramic

**DIMENSIONS** 

 $57 \times 30 \text{ cm}$ 