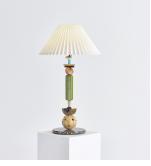

## DESCRIPTION

The Kebab Lamp Edition Series is an ongoing experiment by Clare Page and Harry Richardson of Committee. Each unique floor lamp is handmade by skewering?a selection of found objects, antiques and other miscellany no longer in use. Built as? a totem of improbably varied materials, the lamps are composed to contain stories and meanings. This concept behind the lamps was born of Committee's interest in the way people relate to and value objects and the lamps play with this sense of value as porcelain and plastic come together to form a unique sculptural composition with its own integrity.

## ADDITIONAL INFORMATION

MATERIALS Silk shade and miscellaneous found objects

PRODUCTION Each lamp is unique, produced on commission

LIMITED EDITION 8 per year