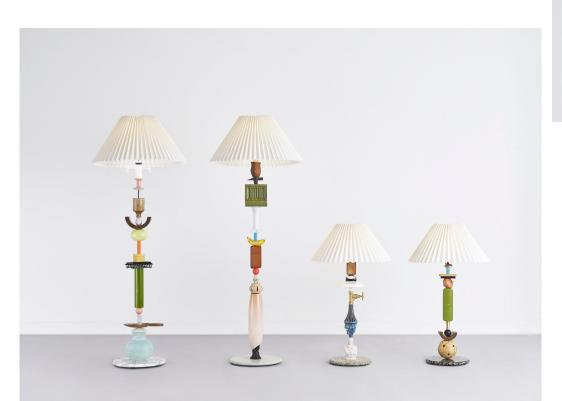

## DESCRIPTION

The Kebab Lamp Edition Series is an ongoing experiment by Clare Page and Harry Richardson of Committee. Each unique floor lamp is handmade by skewering?a selection of found objects, antiques and other miscellany no longer in use. Built as? a totem of improbably varied materials, the lamps are composed to contain stories and meanings. This concept behind the lamps was born of Committee's interest in the way people relate to and value objects and the lamps play with this sense of value as porcelain and plastic come together to form a unique sculptural composition with its own integrity.

## ADDITIONAL INFORMATION

MATERIALS Silk shade and miscellaneous found objects

PRODUCTION Each lamp is unique, produced on commission

LIMITED EDITION 8 per year