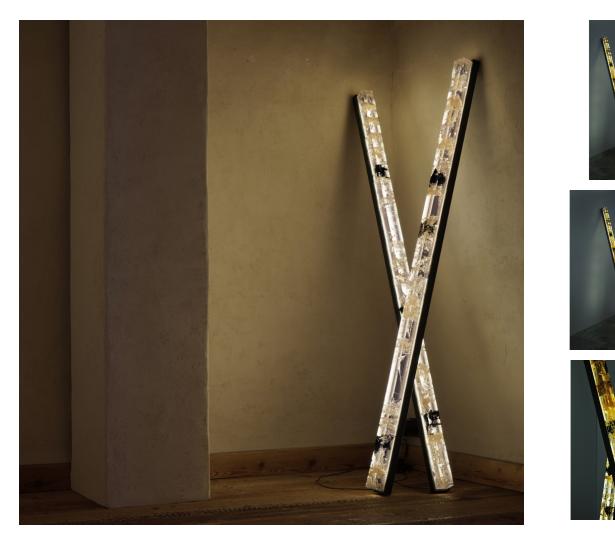

## **Synthesis B Light**

Tom Price

Synthesis is the study of a dialogue between two contrasting materials - resin and tar - and their negotiation for space and identity when forced to become a single unified entity. Petal-like cracks and fissures formed through a careful manipulation of the catalysing process of the resin cluster and interact with amorphous invasive bodies of tar, which loom - apparently suspended in space. The effects of the synthesis of these two disparate elements - one black and dense; the other clear and liquid - results in a riot of color and explosive formations that engage on both a macro and micro level.

## ADDITIONAL INFORMATION

DIMENSIONS H 78.74" x W 3.14" x D 3.54"

MATERIALS: Resin, Tar, Steel, Acrylic, LED, Aluminum

WEIGHT Weight Approximately 58.4 lbs

Priced per light. Imagery shows x3 Synthesis B Lights.