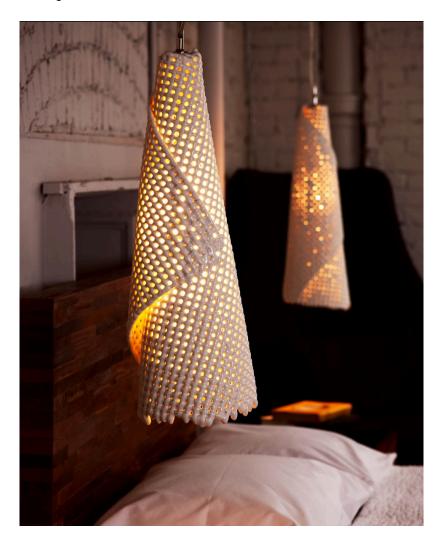

# **DESCRIPTION**

The Cone Light by Scott Daniel Design.

TEAR SHEET

ADDITIONAL INFORMATION

MATERIALS: Clay, Metal

#### **DIMENSIONS:**

H 23" x Ø 8"

Dimension variations occur naturally, +/- 1"
Custom sizes available, minimum order applies

# FINISHES:

Warm White Satin

Additional finishes available upon request

## LIGHTING:

UL is an additional \$250

Future pendants made with single brass stem suspension

Recommended 40-60W T10 Clear Bulb (75W max), bulbs not included

## **PROCESS**

Inspired by the concept of Alchemy – combining basic elements to create something of great value - Cmesh was developed through an experimental artistic process. Clay and metal, normally incompatible materials, were combined in numerous ways and tested extensively until the process was developed and refined.