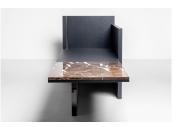

## **DESCRIPTION**

Merging Berlin's brutalist architecture and our fascination for Neo Art Deco and Modernism with our craving for rich materials and composition, we designed the Chaiselounge II exclusively for Twentieth. Reverence for California's Light and Space Movement is expressed with the transformation of the dark supporting element into a transparent acrylic glass. Additionally, a resized marble slab inlay offers an integrated side table enhancing the form as well as the function.

ADDITIONAL INFORMATION

TITLE: Chaiselounge II

SERIES: V33

MATERIALS: Black Stained Oak, Michelangelo Marble, Mirror Polished Brass, Grey Transparent Acrylic

Glass

DIMENSIONS: H80 x W184 x D64 cm | H31.5" x W72.5" x D25.25"

WEIGHT: 173 lbs

**ORIGIN: Germany** 

**EDITION OF 20** 

TWENTIETH EXCLUSIVE