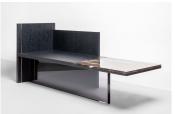

## **DESCRIPTION**

Merging Berlin's brutalist architecture and our fascination for Neo Art Deco and Modernism with our craving for rich materials and composition, we designed the Chaiselounge II exclusively for Twentieth. Reverence for California's Light and Space Movement is expressed with the transformation of the dark supporting element into a transparent acrylic glass. Additionally, a resized marble slab inlay offers an integrated side table enhancing the form as well as the function.

ADDITIONAL INFORMATION

TITLE: Chaiselounge II

SERIES: V33

MATERIALS: Black Stained Oak, Michelangelo Marble, Mirror Polished Brass, Grey Transparent Acrylic

Glass

DIMENSIONS: H80 x W184 x D64 cm | H31.5" x W72.5" x D25.25"

WEIGHT: 173 lbs

**ORIGIN: Germany** 

**EDITION OF 20** 

TWENTIETH EXCLUSIVE