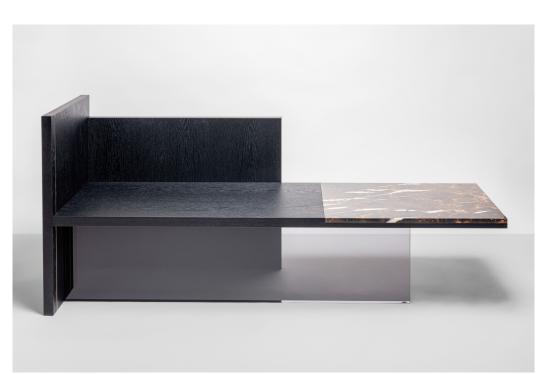

## **DESCRIPTION**

Merging Berlin's brutalist architecture and our fascination for Neo Art Deco and Modernism with our craving for rich materials and composition, we designed the Chaiselounge II exclusively for Twentieth. Reverence for California's Light and Space Movement is expressed with the transformation of the dark supporting element into a transparent acrylic glass. Additionally, a resized marble slab inlay offers an integrated side table enhancing the form as well as the function.

ADDITIONAL INFORMATION

TITLE: Chaiselounge II

SERIES: V33

MATERIALS: Black Stained Oak, Michelangelo Marble, Mirror Polished Brass, Grey Transparent Acrylic

Glass

DIMENSIONS: H80 x W184 x D64 cm | H31.5" x W72.5" x D25.25"

WEIGHT: 173 lbs

**ORIGIN: Germany** 

**EDITION OF 20** 

TWENTIETH EXCLUSIVE