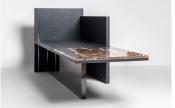

## **DESCRIPTION**

Merging Berlin's brutalist architecture and our fascination for Neo Art Deco and Modernism with our craving for rich materials and composition, we designed the Chaiselounge II exclusively for Twentieth. Reverence for California's Light and Space Movement is expressed with the transformation of the dark supporting element into a transparent acrylic glass. Additionally, a resized marble slab inlay offers an integrated side table enhancing the form as well as the function.

ADDITIONAL INFORMATION

TITLE: Chaiselounge II

SERIES: V33

MATERIALS: Black Stained Oak, Michelangelo Marble, Mirror Polished Brass, Grey Transparent Acrylic

Glass

DIMENSIONS: H80 x W184 x D64 cm | H31.5" x W72.5" x D25.25"

WEIGHT: 173 lbs

**ORIGIN: Germany** 

**EDITION OF 20** 

TWENTIETH EXCLUSIVE