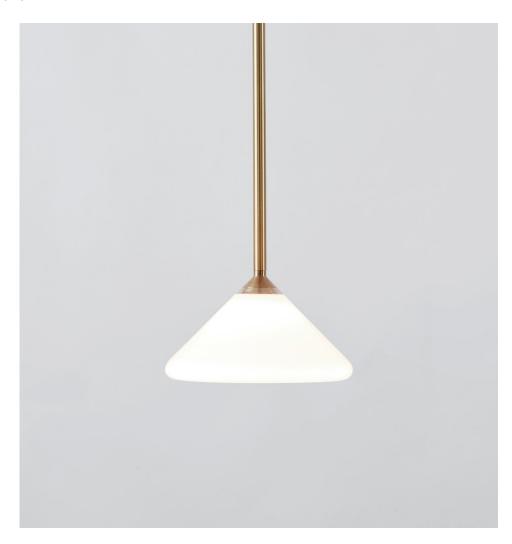

## **DESCRIPTION**

This award-winning design is all about the details. Brass and hand-blown glass seamlessly blend into the matte-finish armature. The Apollo collection features a balanced, double-stemmed luminary, housing LEDs in opal glass shades to cast a brilliant yet soft light.

## ADDITIONAL INFORMATION

MATERIALS: Brass, Steel, Glass, White Oak

FINISHES: Matte black metal / Brushed brass detail, Matte ivory metal / Brushed brass detail, Brushed brass detail.

SUSPENSION: 1/2-inch diameter stem in matching metal finish. 35in / 89cm length included.

CANOPY: Ø5.5in / Ø14cm x H 2in / 5cm solid white-oak.

Available in 2 coordinating finishes: Oxidized oak for Matte black and Brushed brass metal fixtures,

Whitewashed oak for Matte ivory metal fixtures.

DIMENSIONS: Ø 8in / Ø 20cm x H 6in / 16cm

DRIVER LOCATION:

Driver located in the canopy

FIXTURE MOUNTING:

They were designed to be mounted on standard 4 inches—electrical box. Two #8-32 screws were included.

WEIGHT: 4.6lb / 2.1kg

ILLUMINATION: Integrated LED Wattage: 10 W

Lumens: 800 Lumens est.

Color Temperature: 2700 K, 90+ CRI LED Lifetime: 50,000 Hours est.

DIMMING: Triac, ELV or 0-10V

CERTIFICATIONS: UL/cUL