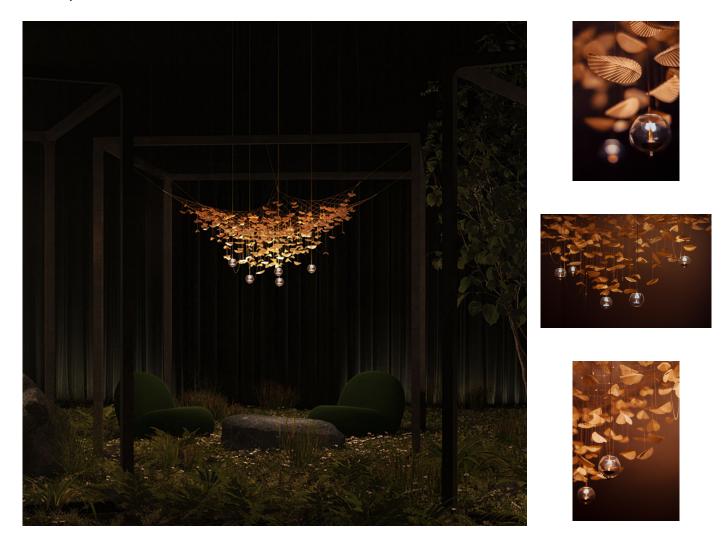

## DESCRIPTION

twentieth

Defiant yet discreet, this artwork with its subtle idiosyncrasies alludes to the sensuous shapes of nature yet embraces the sharp opulence of jewelry. Part of a limited-edition collection of 16 unique pieces, each striking installation boasts hundreds of brass fiber leaves hanging from a handwoven net of golden chains, warmly lit by translucent hand-blown glass fruitage and 24K goldplated adornments. Expert artisans work meticulously and minutely for more than 120 hours on each piece. Handcrafted from precious materials and hand-assembled with great care and precision, each sculptural work is fitted with a light featuring a warm candle-like kelvin degree.

## ADDITIONAL INFORMATION

MATERIALS Brushed Gold (24k) plated, solid brass, brass fibre leaves & Gold plated solid brass chains

DIMENSIONS 108" x 54" x 48" H

LIMITED EDITION Edition of 16

SPEC SHEETS 2D DRAWING