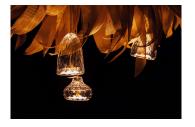

Featuring a solid brass structure, meticulously handcrafted delicate brass-fibre leaves, and hand-blown glass globes adorned with ornamental 24k gold-plated pieces, it effortlessly blends exceptional workmanship with refinement. Taking around 60 hours to entirely craft and assemble by hand with the utmost care and exceptional attention to detail, each piece is ultimately outfitted with a light featuring a warm candle-like kelvin