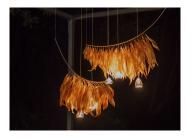

## **DESCRIPTION**

Exploring nature and colour in 16 covetable limited-edition pieces, this artwork recalls the changing hues and the fascinating shapes of the exotic typhina tree. With leaves burnished red during the autumnal interlude and velvet-smooth antler-like branches, it conjures blissful vibrant images that have permeated our memories and coloured our youth. Paying homage to its illustrious foliage that extends a rare bewitching glimpse of time in motion is a harmonious work crafted from the finest materials.

Featuring a solid brass structure, meticulously handcrafted delicate brass-fibre leaves, and hand-blown glass globes adorned with ornamental 24k gold-plated pieces, it effortlessly blends exceptional workmanship with refinement. Taking around 60 hours to entirely craft and assemble by hand with the utmost care and exceptional attention to detail, each piece is ultimately outfitted with a light featuring a warm candle-like kelvin