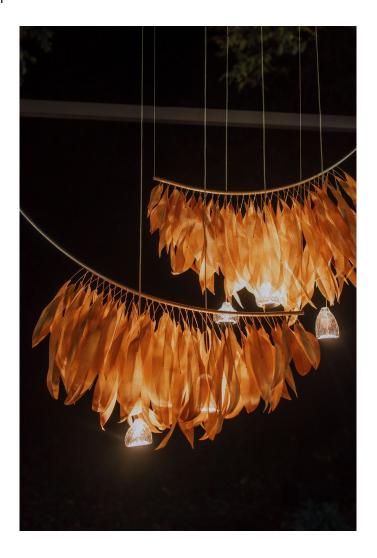

## **DESCRIPTION**

Exploring nature and colour in 16 covetable limited-edition pieces, this artwork recalls the changing hues and the fascinating shapes of the exotic typhina tree. With leaves burnished red during the autumnal interlude and velvet-smooth antler-like branches, it conjures blissful vibrant images that have permeated our memories and coloured our youth. Paying homage to its illustrious foliage that extends a rare bewitching glimpse of time in motion is a harmonious work crafted from the finest materials.

Featuring a solid brass structure, meticulously handcrafted delicate brass-fibre leaves, and hand-blown glass globes adorned with ornamental 24k gold-plated pieces, it effortlessly blends exceptional workmanship with refinement. Taking around 60 hours to entirely craft and assemble by hand with the utmost care and exceptional attention to detail, each piece is ultimately outfitted with a light featuring a warm candle-like kelvin