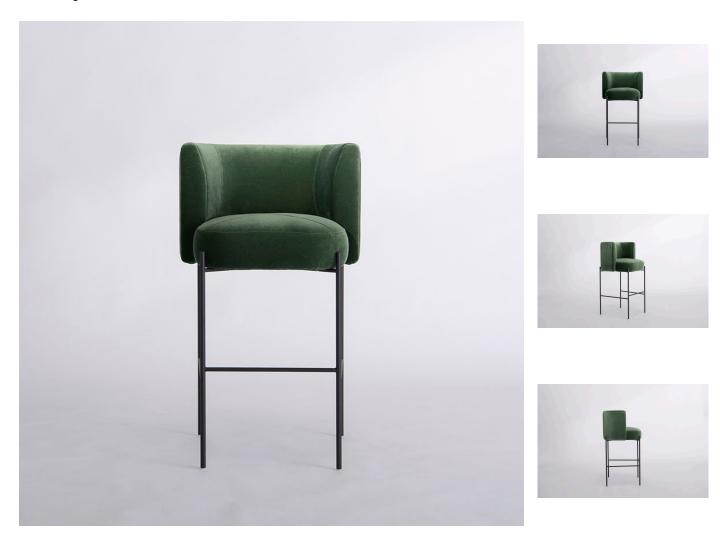

## **Capper Bar & Counter Stool**

Phase Design

## **DESCRIPTION**

Collection of sofas, lounge chairs, side chairs, and stools with common design language of capped tops and formed back rest system. Lounge chairs can be specified with swivel or static base, metal base, or metal base with attached side table. Side chairs are offered with fully upholstered swiveling or static base or metal base. Stools are offered in both bar and counter sizes. This collection offers a seating option with distinctive personality, various options, and cradling comfort.

ADDITIONAL INFORMATION

**SPECIFICATIONS** 

Solid steel bar available in flat black or flat white with upholstered top. Powder coat finishes are available in custom colors. Upholstery may be sourced COM, COL or suggested fabrics and leather. (COM requirements= 3 yard).

**DIMENSIONS** 

Bar Height: W 23" x Ø 21" x H 39" Counter height: W 23" x Ø 21" x H 35"

SPEC SHEET