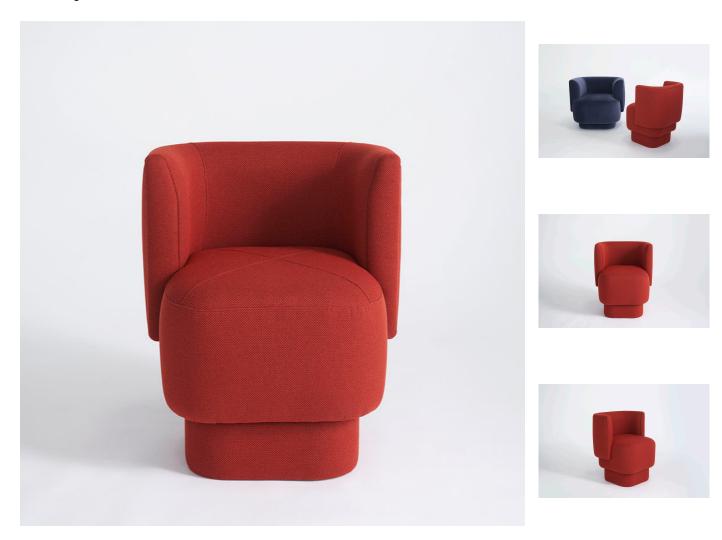

## **Capper Side Chair**

Phase Design

## **DESCRIPTION**

Collection of sofas, lounge chairs, side chairs, and stools with common design language of capped tops and formed back rest system. Lounge chairs can be specified with swivel or static base, metal base, or metal base with attached side table. Side chairs are offered with fully upholstered swiveling or static base or metal base. Stools are offered in both bar and counter sizes. This collection offers a seating option with distinctive personality, various options, and cradling comfort.

ADDITIONAL INFORMATION

**SPECIFICATIONS** 

Wood construction with upholstered body. May be specified with or without swivel base. Upholstery may be sourced COM, COL, or suggested fabrics and leather. (COM requirements = 4 yards.)

DIMENSIONS W 24" x Ø 22" x H 30"

SPEC SHEET SPEC SHEET METAL BASE