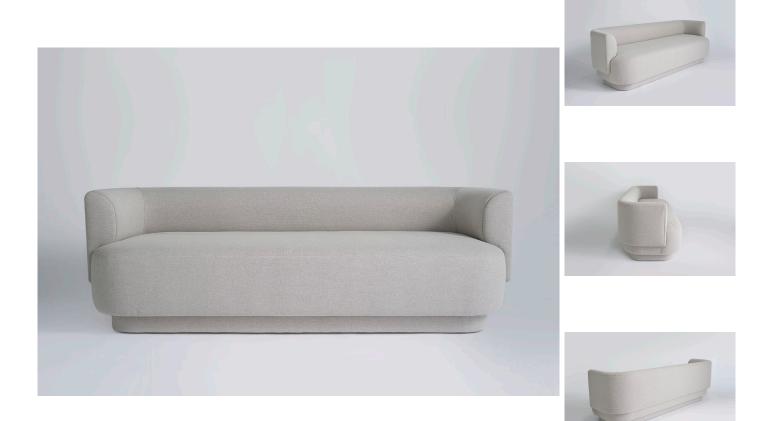

## **Capper Sofa**

Phase Design

## DESCRIPTION

Collection of sofas, lounge chairs, side chairs, and stools with common design language of capped tops and formed back rest system. Lounge chairs can be specified with swivel or static base, metal base, or metal base with attached side table. Side chairs are offered with fully upholstered swiveling or static base or metal base. Stools are offered in both bar and counter sizes. This collection offers a seating option with distinctive personality, various options, and cradling comfort.

## SPECIFICATIONS

Wood construction with upholstered body. Upholstery may be sourced COM, COL, or suggested fabrics and

leather. (COM requirements = 16.5 yards.)

DIMENSIONS W 88" x Ø 30" x H 28"

SPEC SHEET