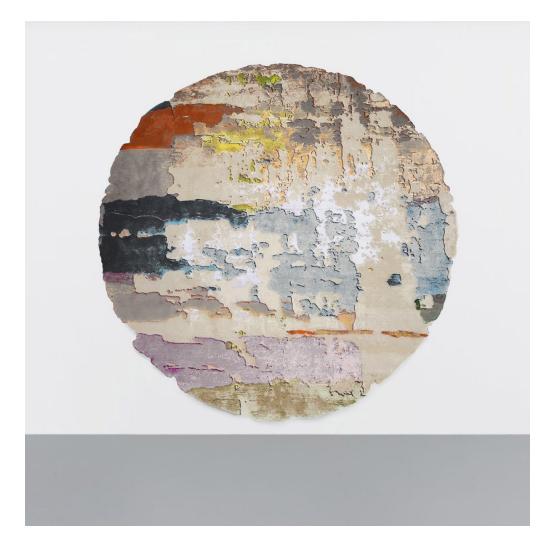

## Lomma (W8 Faded Edit) By Calle Henzel

Henzel Studio

## DESCRIPTION

All pieces in this collection are made by hand, using centuries' old weaving techniques that make each rug one of a kind. Henzel Studio's ethos is based on the artistic practice of Calle Henzel, founder and creative director. Over the past twenty years, he has translated his artistic practice as painter and collage artist into the medium at hand, positioning Henzel Studio as one of the most progressive luxury rug brands in the world.

## ADDITIONAL INFORMATION

CALLE HENZEL

Lomma (W8 Faded Edit), 2015 / 2019

Diamond Dust / Earth

Hand knotted

Wool & Silk

High / Low Cut

Custom size / colors upon request