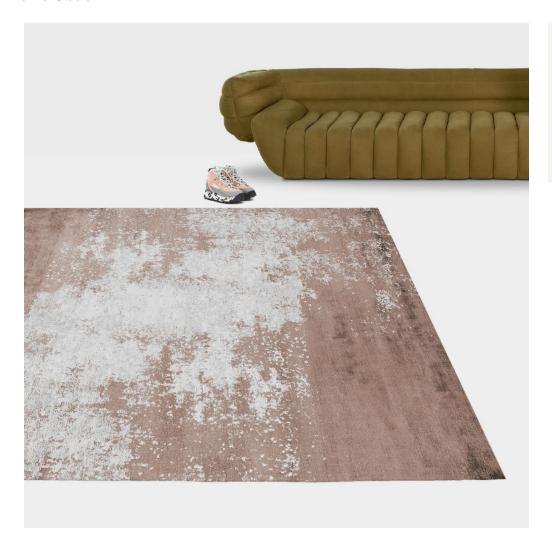

## Klafrestrom (Refshaleoen Edit) By Calle Henzel

Henzel Studio

## **DESCRIPTION**

All pieces in this collection are made by hand, using centuries' old weaving techniques that make each rug one of a kind. Henzel Studio's ethos is based on the artistic practice of Calle Henzel, founder and creative director. Over the past twenty years, he has translated his artistic practice as painter and collage artist into the medium at hand, positioning Henzel Studio as one of the most progressive luxury rug brands in the world.

ADDITIONAL INFORMATION

**CALLE HENZEL** 

Klafrestrom (Refshaleoen Edit), 2011 / 2019

Diamond Dust / Earth

Hand knotted

Wool & Silk

Custom size / colors upon request