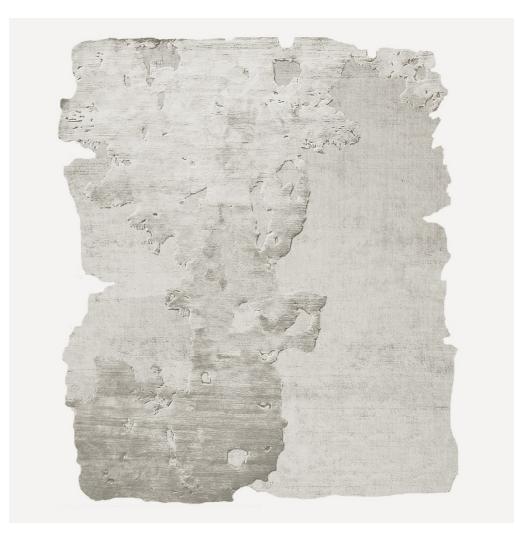

## DESCRIPTION

All pieces in this collection are made by hand, using centuries' old weaving techniques that make each rug one of a kind. Henzel Studio's ethos is based on the artistic practice of Calle Henzel, founder and creative director. Over the past twenty years, he has translated his artistic practice as painter and collage artist into the medium at hand, positioning Henzel Studio as one of the most progressive luxury rug brands in the world.

### CALLE HENZEL

Yeager Nobu Taupe Edit, 2013 / 2019

Frozen Cut

Hand knotted, Tibetan weave

Silk

High / Low Cut

Custom size / colors upon request