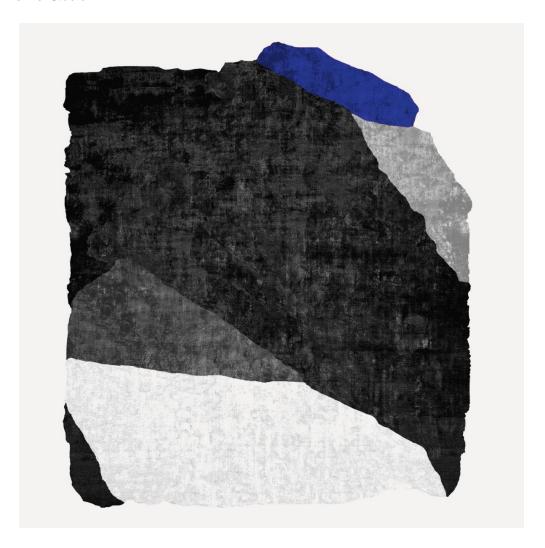

## Pollara Cobalt By Calle Henzel

Henzel Studio

## **DESCRIPTION**

All pieces in this collection are made by hand, using centuries' old weaving techniques that make each rug one of a kind. Henzel Studio's ethos is based on the artistic practice of Calle Henzel, founder and creative director. Over the past twenty years, he has translated his artistic practice as painter and collage artist into the medium at hand, positioning Henzel Studio as one of the most progressive luxury rug brands in the world.

## ADDITIONAL INFORMATION

**CALLE HENZEL** 

Pollara Cobalt, 2017

Frozen Cut

Hand knotted, Tibetan weave

Silk

Custom size / colors upon request