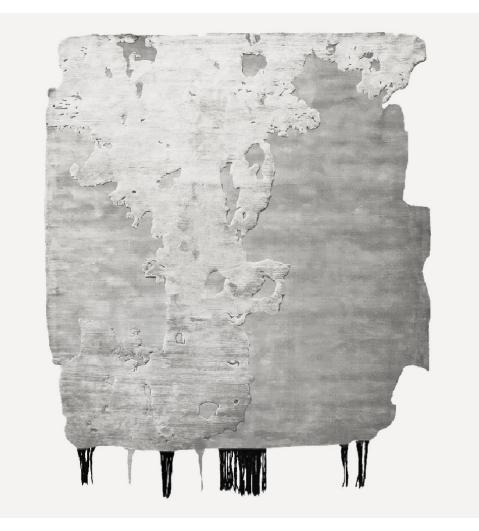

## Nobu Silver Edit By Calle Henzel

Henzel Studio

## DESCRIPTION

All pieces in this collection are made by hand, using centuries' old weaving techniques that make each rug one of a kind. Henzel Studio's ethos is based on the artistic practice of Calle Henzel, founder and creative director. Over the past twenty years, he has translated his artistic practice as painter and collage artist into the medium at hand, positioning Henzel Studio as one of the most progressive luxury rug brands in the world.

## ADDITIONAL INFORMATION

CALLE HENZEL

Nobu Silver Edit, 2009 / 2017

Frozen Cut

Hand knotted, Tibetan weave

Silk

High / Low Cut

Custom size / colors upon request