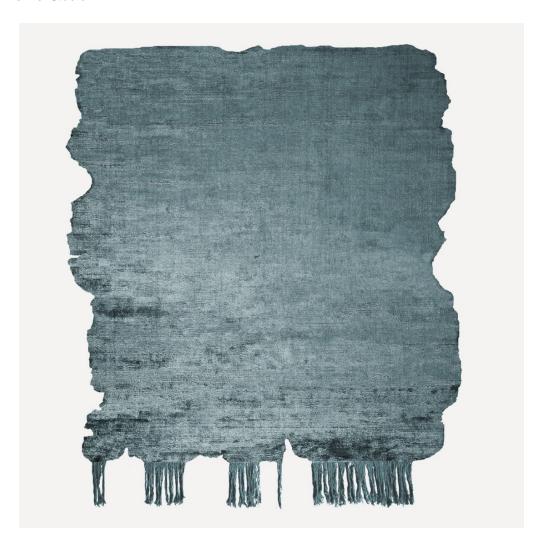

## Bjorkloven Mineral Blue By Calle Henzel

Henzel Studio

## **DESCRIPTION**

All pieces in this collection are made by hand, using centuries' old weaving techniques that make each rug one of a kind. Henzel Studio's ethos is based on the artistic practice of Calle Henzel, founder and creative director. Over the past twenty years, he has translated his artistic practice as painter and collage artist into the medium at hand, positioning Henzel Studio as one of the most progressive luxury rug brands in the world.

## ADDITIONAL INFORMATION

**CALLE HENZEL** 

Bjorkloven Mineral Blue, 2008

Frozen Cut

Hand knotted, Tibetan weave

Silk

Custom size / colors upon request