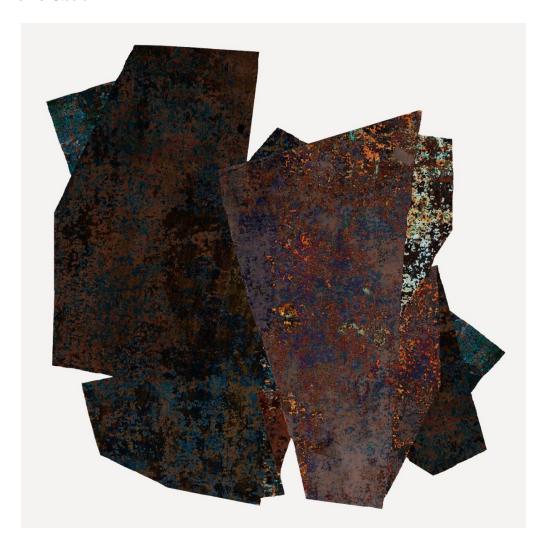

## Calata Piliero (102) By Calle Henzel

Henzel Studio

## **DESCRIPTION**

All pieces in this collection are made by hand, using centuries' old weaving techniques that make each rug one of a kind. Henzel Studio's ethos is based on the artistic practice of Calle Henzel, founder and creative director. Over the past twenty years, he has translated his artistic practice as painter and collage artist into the medium at hand, positioning Henzel Studio as one of the most progressive luxury rug brands in the world.

## ADDITIONAL INFORMATION

**CALLE HENZEL** 

Calata Piliero (102), 2020

Nordic Raw / Essentials

Hand knotted, Persian weave

Wool, Nettle & Silk

High / Low Cut

Custom size / colors upon request