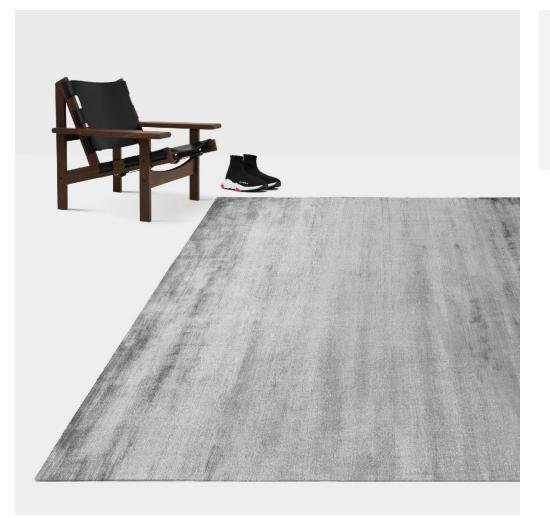

## **Essential Solid W2 Silver By Calle Henzel**

Henzel Studio

## DESCRIPTION

All pieces in this collection are made by hand, using centuries' old weaving techniques that make each rug one of a kind. Henzel Studio's ethos is based on the artistic practice of Calle Henzel, founder and creative director. Over the past twenty years, he has translated his artistic practice as painter and collage artist into the medium at hand, positioning Henzel Studio as one of the most progressive luxury rug brands in the world.

## ADDITIONAL INFORMATION

CALLE HENZEL

Essential Solid W2 Silver, 2009 / 2013

www.twentieth.net

Nordic Raw / Essentials

Hand knotted, Tibetan weave

Silk

Custom size / colors upon request