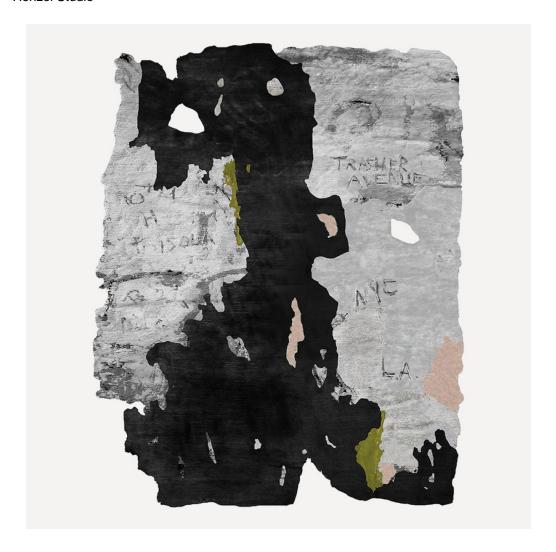

## Berzelii Trasher Edit Maple Pea By Calle Henzel

Henzel Studio

## **DESCRIPTION**

All pieces in this collection are made by hand, using centuries' old weaving techniques that make each rug one of a kind. Henzel Studio's ethos is based on the artistic practice of Calle Henzel, founder and creative director. Over the past twenty years, he has translated his artistic practice as painter and collage artist into the medium at hand, positioning Henzel Studio as one of the most progressive luxury rug brands in the world.

ADDITIONAL INFORMATION

CALLE HENZEL

Berzelii Trasher Edit, Maple Pea, 2009 / 2019

Nordic Raw / Essentials

Hand knotted, Persian weave

Wool & Silk

High / Low Cut

Custom size / colors upon request