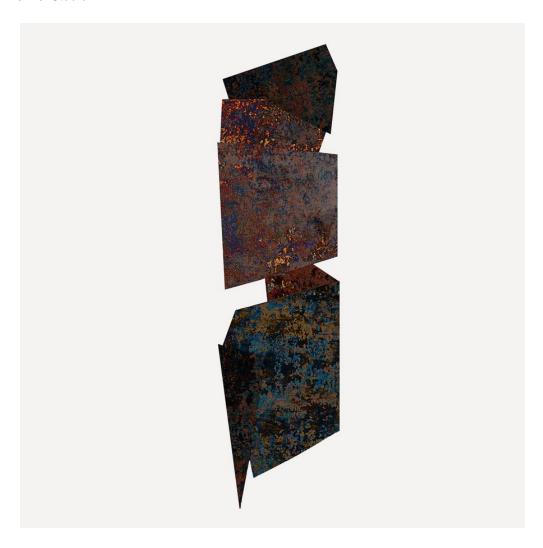

## Calata Piliero (403C) By Calle Henzel

Henzel Studio

## **DESCRIPTION**

All pieces in this collection are made by hand, using centuries' old weaving techniques that make each rug one of a kind. Henzel Studio's ethos is based on the artistic practice of Calle Henzel, founder and creative director. Over the past twenty years, he has translated his artistic practice as painter and collage artist into the medium at hand, positioning Henzel Studio as one of the most progressive luxury rug brands in the world.

ADDITIONAL INFORMATION

CALLE HENZEL

Calata Piliero (403C), 2020

Nordic Raw / Essentials (Corridori)

Hand knotted, Persian weave

Wool, Nettle & Silk

High / Low Cut

Custom size / colors upon request