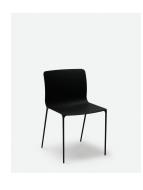

## **DESCRIPTION**

Using cutting-edge technology this slim carbon fibre chair achieves the same impossibly thin aesthetic as the Surface Table. Its perfect proportions and seamless, woven carbon fibre surface bring to the design world the high-tech engineering and flowing lines of Formula 1 racing.

## ADDITIONAL INFORMATION

**MATERIALS** 

Woven carbon fibre, lacquer and carbon fibre (legs)

**FINISH** 

Natural carbon fibre, high gloss lacquer with black lacquer legs

**DIMENSIONS** 

L 470mm  $\times$  D 500mm  $\times$  H 800mm, seat height 440mm