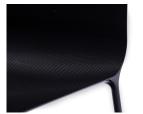

## **DESCRIPTION**

Using cutting-edge technology this slim carbon fibre chair achieves the same impossibly thin aesthetic as the Surface Table. Its perfect proportions and seamless, woven carbon fibre surface bring to the design world the high-tech engineering and flowing lines of Formula 1 racing.

## ADDITIONAL INFORMATION

**MATERIALS** 

Woven carbon fibre, lacquer and carbon fibre (legs)

**FINISH** 

Natural carbon fibre, high gloss lacquer with black lacquer legs

**DIMENSIONS** 

L 470mm  $\times$  D 500mm  $\times$  H 800mm, seat height 440mm