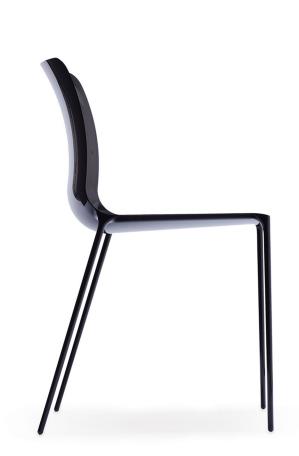

## **DESCRIPTION**

Using cutting-edge technology this slim carbon fibre chair achieves the same impossibly thin aesthetic as the Surface Table. Its perfect proportions and seamless, woven carbon fibre surface bring to the design world the high-tech engineering and flowing lines of Formula 1 racing.

## ADDITIONAL INFORMATION

**MATERIALS** 

Woven carbon fibre, lacquer and carbon fibre (legs)

**FINISH** 

Natural carbon fibre, high gloss lacquer with black lacquer legs

**DIMENSIONS** 

L 470mm  $\times$  D 500mm  $\times$  H 800mm, seat height 440mm