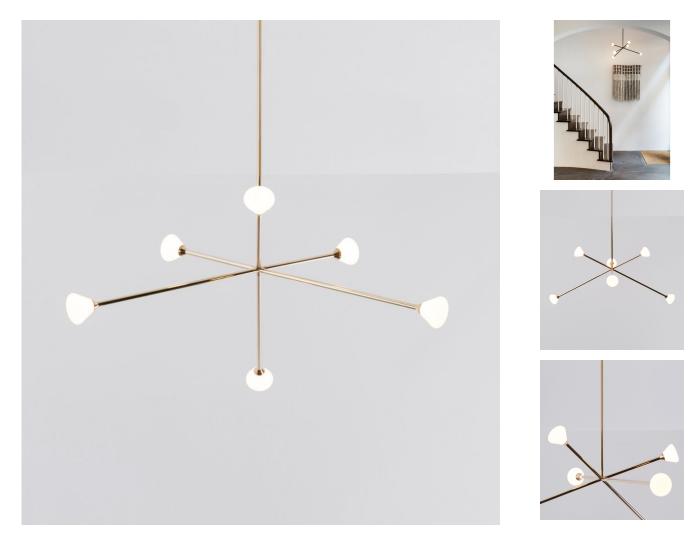

## DESCRIPTION

The Nova Chandelier is a centerpiece fixture with an elegant and energetic composition. This contemporary chandelier branches out from a central point in a pure, geometric manner. It features hand-blown opal glass shades that house powerful, dimmable LEDs.

## ADDITIONAL INFORMATION

Materials: Glass, aluminum, brass

Finish: Matte black / Brushed brass, Matte ivory / Brushed brass, Brushed brass / Brushed brass

twentieth

sales@twentieth.net

Dimensions: L 33in / 84cm x W 29in / 74cm x H 12.5in / 32cm

Lamping: LED - 120V, LED - 240V

Suspension: 1/2-inch brass stem in matching metal finish. 35-inch length included with lamp. 96-inch length available for additional cost. Stem length can be adjusted on site.

Canopy: L 5in x W 5in x H 1in round in matching metal finish

SPEC SHEETS INSTALL GUIDES