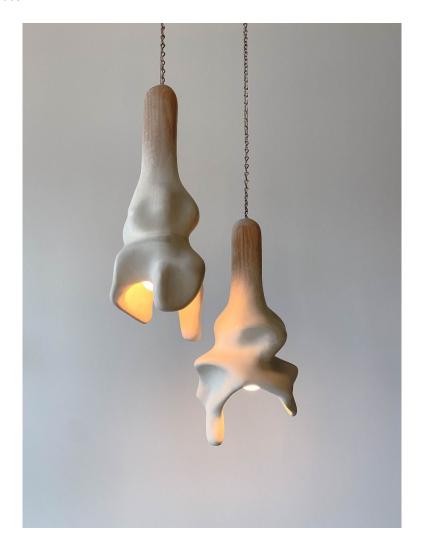

## A Part Of Me And A Part Of You Hanging Light Sculptures

Vincent Pocsik

## **DESCRIPTION**

Vincent Pocsik's sculptural works are a study of human form abstracted down to the point of its most transformative power. Flesh twists, contracts, pushes against bones and skin and sinew, giving way to transformations of the self and the body that envelops it. Mixing fluid digital modeling processes, CNC milling, and then hand shaping and refining the wood forms, the resulting wood sculptures take on an elastic quality, embodying a fleshiness that is as simultaneously fluid and solid as the human body.

'A Part of You' (on right in lead photo) available in stock, includes matching canopy.

Your browser does not support the video tag.