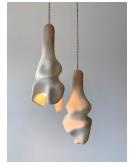

## A Part Of Me And A Part Of You Hanging Light Sculptures

Vincent Pocsik

## **DESCRIPTION**

Vincent Pocsik's sculptural works are a study of human form abstracted down to the point of its most transformative power. Flesh twists, contracts, pushes against bones and skin and sinew, giving way to transformations of the self and the body that envelops it. Mixing fluid digital modeling processes, CNC milling, and then hand shaping and refining the wood forms, the resulting wood sculptures take on an elastic quality, embodying a fleshiness that is as simultaneously fluid and solid as the human body.

## ADDITIONAL INFORMATION

**DIMENSIONS** 

A Part of Me (2-point): 27" H x 10" W x 10" D A Part of You (3-point): 27" H x 10" W x 10" D

**MATERIALS** 

Carved, bleached and treated hardwood and lighting elements